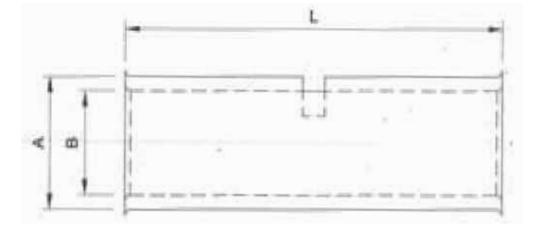

## Technical Drawing (not to scale)

## **Specification**

Size: Material: Colour Certificate Dimensions 35mm2 Tin Plated Copper Silver n/a OD: 10.5mm. ID: 8.2mm2. L: 39mm

The information contained in this document is correct to the best of our knowledge at the time of printing. However, specifications may change at any time without notice.