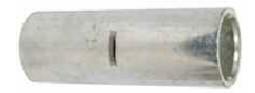

## Part No. 0-008-50

Heavy Duty Butt Splice Connector

Durite's Heavy Duty Butt Splice Connector. Used to connect or splice two wires to lengthen, change or repair an electrical circuit. Suitable for Automotive, Marine, Commercial and Industrial Applications.

Size: 35mm2 Material: Tin Plated Copper

## **Specification**

Size: Material: Colour Certificate Dimensions 35mm2 Tin Plated Copper Silver n/a OD: 10.5mm. ID: 8.2mm2. L: 39mm

The information contained in this document is correct to the best of our knowledge at the time of printing. However, specifications may change at any time without notice.